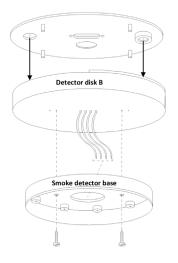

## **Product Details**

The Anti Ligature Detector Base provides additional safety to occupants within secure facilities.

With a built-in magnetic switch that provides loop continuity when multiple items are removed. Once in place, should a load of more than 3.4kg be exerted on the installed lower base unit, it will separate, disconnect the electric power connection and prevent the formation of a potential ligature point.

Another feature is the anti-contraband lip that prevents the seclusion of banned substances.

The Anti Ligature Detector Base is also approved for in-cell detection by National Offender Management Service (NOMS) in England.