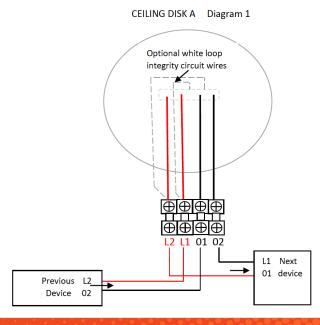

## **Product Details**

The Anti Ligature Detector Base provides additional safety to occupants within secure facilities.

With a built-in magnetic switch that provides loop continuity when multiple items are removed. Once in place, should a load of more than 3.4kg be exerted on the installed lower base unit, it will separate, disconnect the electric power connection and prevent the formation of a potential ligature point.

## **Key Features**

1

- · Built in magnetic switch which provides loop continuity when multiple items are removed
- Anti-Tamper lip to prevent storage of contraband between base and detector
- · Simple design and easy to install
- Certified to 3.4kg release load
- · Easy to reinstate the device if removed
- Approved for in-cell detection by National Offender Management Service (NOMS) in England
- Labour saving installation as no need for T-Breaker to maintain loop continuity