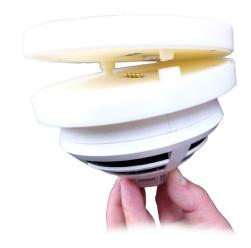

## **Product Details**

The Anti Ligature Detector Base provides additional safety to occupants within secure facilities.

With a built-in magnetic switch that provides loop continuity when multiple items are removed. Once in place, should a load of more than 3.4kg be exerted on the installed lower base unit, it will separate, disconnect the electric power connection and prevent the formation of a potential ligature point.

Another feature is the anti-contraband lip that prevents the seclusion of banned substances.

The Anti Ligature Detector Base is also approved for in-cell detection by National Offender Management Service (NOMS) in England.