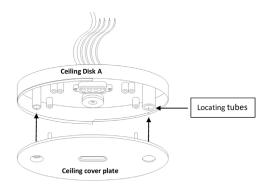

## **Product Details**

The Anti Ligature Detector Base provides additional safety to occupants within secure facilities.

With a built-in magnetic switch that provides loop continuity when multiple items are removed. Once in place, should a load of more than 3.4kg be exerted on the installed lower base unit, it will separate, disconnect the electric power connection and prevent the formation of a potential ligature point.

Another feature is the anti-contraband lip that prevents the seclusion of banned substances.

The Anti Ligature Detector Base is also approved for in-cell detection by National Offender Management Service (NOMS) in England.