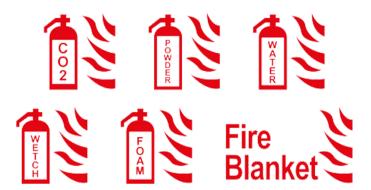

## **Key Features**

Versatile Stamps:

The stamp kit includes a diverse array of pre-designed stamps featuring symbols and icons commonly used in fire extinguisher location planning. These stamps cover a wide range of extinguisher types, including Water, Foam, CO2, Powder, Wet Chemical as well as Fire Blanket.