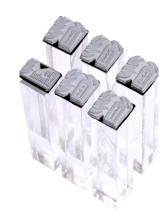

## **Extinguisher Designers Stamp Kit**

**Absolute Essentials** - Design Kits

**Part No. T10020** 

## **Product Details**

Introducing the Fire Extinguisher Location Designers Stamp Kit – a comprehensive and innovative solution for ensuring optimal safety in any environment. This kit is specially crafted to streamline the process of marking and identifying fire extinguisher locations, contributing to a secure and well–prepared space.

Created by designers, for designers.

Our innovative new fire extinguisher design stamp kit will ensure you never use a stencil again.

## **Key Features**

Versatile Stamps:

The stamp kit includes a diverse array of pre-designed stamps featuring symbols and icons commonly used in fire extinguisher location planning. These stamps cover a wide range of extinguisher types, including Water, Foam, CO2, Powder, Wet Chemical as well as Fire Blanket.