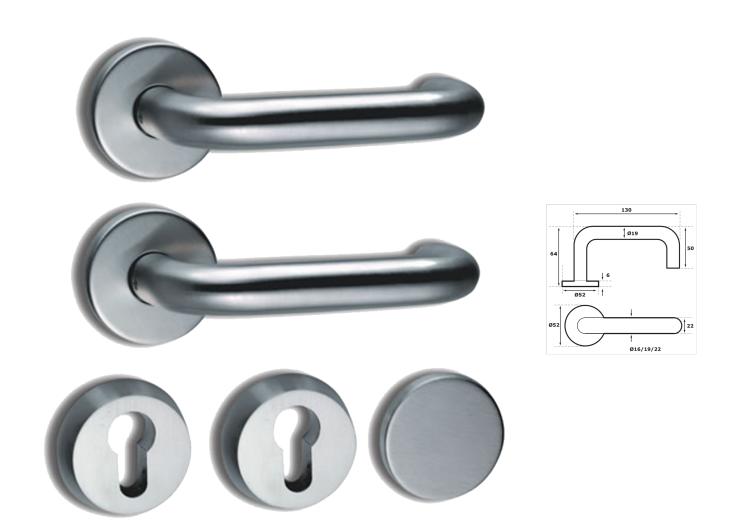

## ABLOY 60-0319-SSS **Solution** Futura Lever Handle Pair To Suit the EL560 & EL561

## Description

The Abloy 60-0319-SSS Futura Lever Handle Pair set is a lever on a round rose and has a Satin Stainless Steel finish. This product has stainless steel fixing plates with 2 pairs of holes placed to suit DIN or Scandinavian standards, and a 1.25mm thick stainless steel tube to prevent overload of the lockcase, with no need for a support spring. Its handle dimensions meet the requirements of both the Disability Discrimination Act (1995) and the Equality Act (2010), and the lever meets the BS EN179 requirements for escape levers. This Handle Pair is ideal for fire escape doors thanks to its 'Return to door' design. The Abloy 60-0319-SSS Futura Handle Pair set is supplied with relevant escutcheons, roses/plates and fixings.

## **Features**

- Meets BS EN179 requirements for escape levers
- Supplied with relevant escutcheons, roses/plates and fixings
- 1.25mm thick stainless steel tube to prevent overload of the lockcase, with no need for a support spring
- Stainless steel fixing plates with 2 pairs of holes placed to suit DIN or Scandinavian standards
- Ideal for fire escape doors ('Return to door' design)

- Handle dimensions meet requirements of the Disability Discrimination Act (1995) and Equality Act (2010)

- Abloy Security

## Product Table

**L23574** 60-0319-SSS